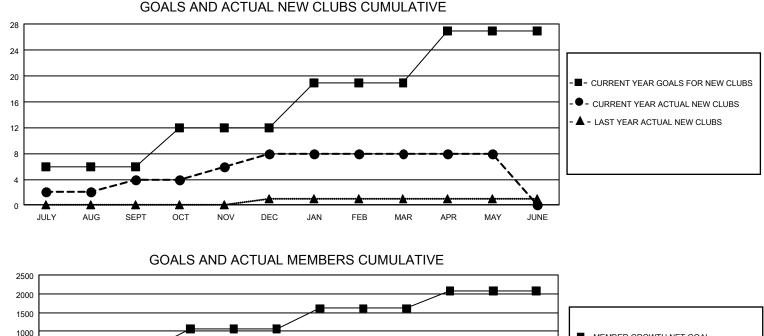

## GMT Constitutional Area 4, Group A

REPORT DOES NOT INCLUDE CLUBS IN UNDISTRICTED AREAS.

| Clubs                                      |               |             |               | Members                                    |                        |                         |                                                    |  |
|--------------------------------------------|---------------|-------------|---------------|--------------------------------------------|------------------------|-------------------------|----------------------------------------------------|--|
|                                            | RESULTS FOR   | R 2020-2021 |               | RESULTS FOR 2020-2021                      |                        |                         |                                                    |  |
| QUARTER                                    | NEW CLUB GOAL | NEW CLUBS   | DROPPED CLUBS | QUARTER                                    | BER GROWTH NET<br>GOAL | MEMBER GROWTH<br>ACTUAL | DROPPED<br>MEMBERS ACTUAL<br>(including transfers) |  |
| JULY/AUG/SEPT                              | 18<br>18      | 4           | 12<br>33      | JULY/AUG/SEPT                              | 489<br>569             | 494<br>624              | 1,123<br>1,045                                     |  |
| OCT/NOV/DEC<br>JAN/FEB/MAR<br>APR/MAY/JUNE | 21<br>24      | 0           | 9             | OCT/NOV/DEC<br>JAN/FEB/MAR<br>APR/MAY/JUNE | 551<br>460             | 307<br>210              | 751<br>556                                         |  |

1000 - MEMBER GROWTH NET GOAL 500 - MEMBER GROWTH ACTUAL 0 - LAST YEAR MEMBERSHIP ACTUAL -500 -1000 -1500 -2000 -2500 JULY AUG SEPT ОСТ NOV DEC JAN FEB MAR APR MAY JUNE

| DROPPED CLUBS: 57                |       | 680 CLUBS OF 2,106 ADDED 1 OR | GENDER DISTRIBUTION             |                 |       |
|----------------------------------|-------|-------------------------------|---------------------------------|-----------------|-------|
|                                  |       | MORE NEW MEMBERS              | MALE                            | 35,570 (77.33%) |       |
|                                  |       |                               | FEMALE                          | 10,427 (22.67%) |       |
| DROPPED MEMBERS                  |       |                               |                                 |                 |       |
| DECEASED                         | 475   | CLICK HERE FOR CUMULATIVE     | TOTAL FAMILY UNIT MEMBERS       |                 | 1,701 |
| CLUB CANCELLED 33<br>OTHER 2,966 |       | MEMBERSHIP DATA               | FAMILY MEMBERS PAYING HALF DUES |                 |       |
|                                  |       |                               |                                 |                 |       |
| TOTAL                            | 3,474 |                               |                                 |                 |       |